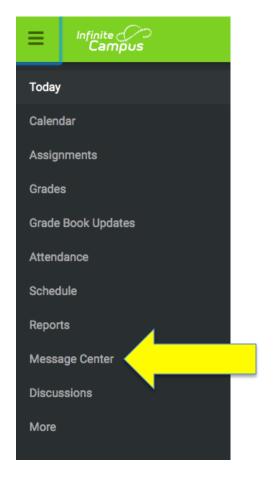

## How to log into GOOGLE CLASSROOM

STEP 1: go to <a href="https://www.philasd.org/login">www.philasd.org/login</a> & enter your student ID number and password

| 贪 | PHILADELPHIA                                                    | Our District 🗸 | Schools 🗸 | Families                                                                                                                                 | Students                                                                                                               | Employees                                                                                                  | Directory 🗸                                                                                       | Login | A A A | Q |
|---|-----------------------------------------------------------------|----------------|-----------|------------------------------------------------------------------------------------------------------------------------------------------|------------------------------------------------------------------------------------------------------------------------|------------------------------------------------------------------------------------------------------------|---------------------------------------------------------------------------------------------------|-------|-------|---|
|   |                                                                 |                |           |                                                                                                                                          | 3                                                                                                                      |                                                                                                            |                                                                                                   |       |       |   |
|   | Enter you and Pass Username: Password:  • Forgot your password: |                | me        | Philadelphia's<br>(https://www<br>of this system<br>For security r<br>finished.<br>To find login l<br>To register for<br>To register for | s Acceptable Us<br>v.philasd.org/sc<br>n is strictly proh<br>reasons, please<br>help, click here.<br>or a Parent Porta | e Policy<br>hoolboard/policie<br>ibited.<br>quit your web bro<br>I account, click he<br>Portal and Email A | e School District of<br>s/). Unauthorized use<br>wser when you are<br>are.<br>ccount, click here. | e     |       |   |
|   |                                                                 | LOGIN          |           |                                                                                                                                          |                                                                                                                        |                                                                                                            |                                                                                                   |       |       |   |