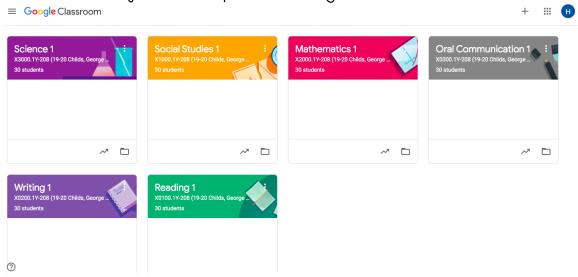

## STEP 5: You are IN!

Click on a subject to complete an assignment and access materials