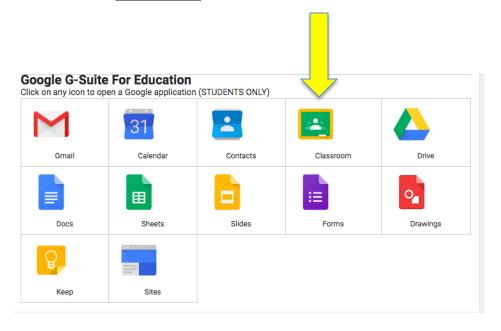

## STEP 3: In Message Center, scroll down to Google G-Suite For Education

STEP 4: Click on Classroom